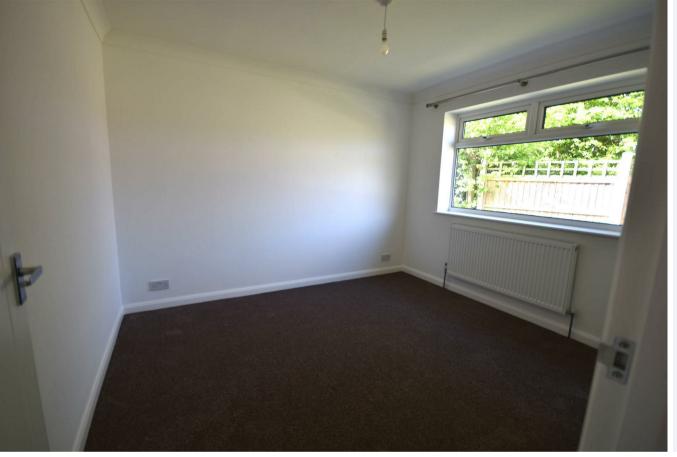

## £1,100 PCM Unfurnished

Entrance hall Built in storage cupboard

Lounge 12'6 max x 11'9" (3.81m max x 3.58m)

Bedroom one 10'4" x 9'5" (3.15m x 2.87m)

Bedroom two 10'9" x 9'8" (3.28m x 2.95m)

Bathroom 7' x 6'" (2.13m x 1.83m)