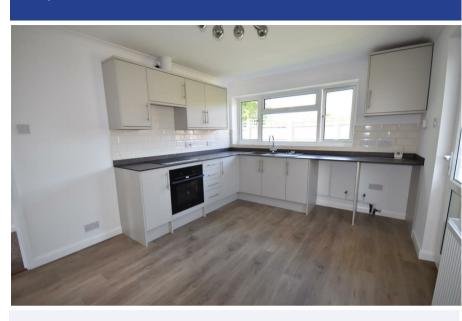

# Brook Street, Great Bromley

Colchester, CO7 7HX

- New white bathroom suite
- New floor covering
- Oil heating

- Newly fitted kitchen
- Off road parking

MJM Estates are delighted to offer this modernised unfurnished two bedroom detached bungalow occupying a non estate position. The property has the benefit of newly fitted kitchen, bathroom suite and new floor coverings throughout

Newly fitted white suite

Kitchen/dining room  $14'7" \times 10'4" (4.45m \times 3.15m)$ Newly fitted units including built in hob and oven

Outside

Shared driveway access to off road parking to the front of the property.