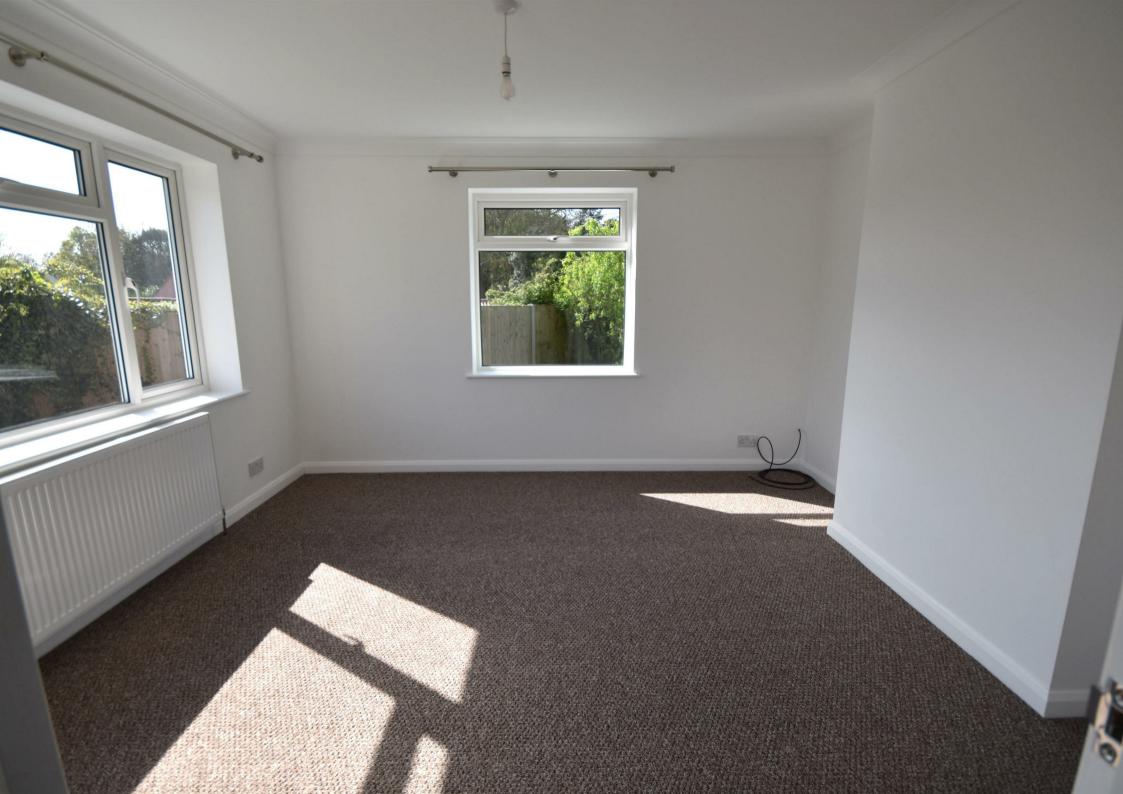

## £1,100 PCM Unfurnished

Entrance hall Built in storage cupboard

Lounge 12'6 max x 11'9" (3.81m max x 3.58m)

Bedroom one 10'4" x 9'5" (3.15m x 2.87m)

Bedroom two 10'9" x 9'8" (3.28m x 2.95m)

Bathroom 7' x 6'" (2.13m x 1.83m)