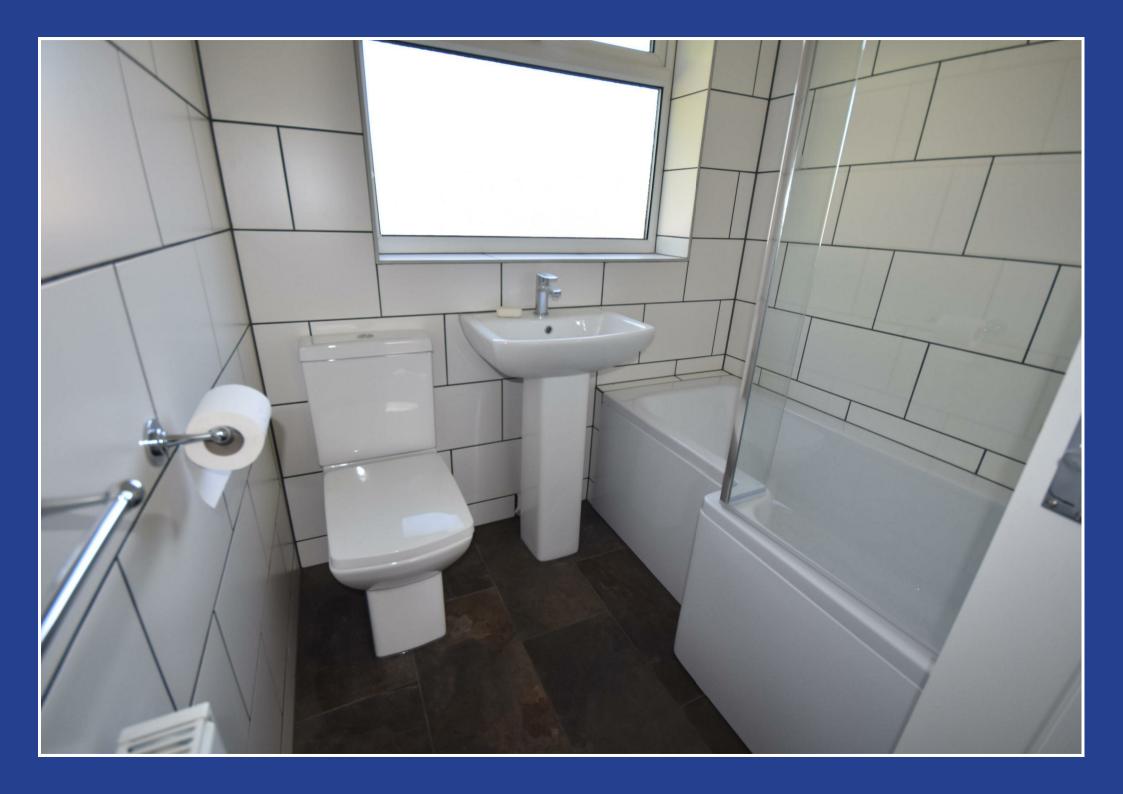

# Brook Street, Great Bromley

Colchester, CO7 7HX

- New white bathroom suite
- New floor covering
- Oil heating

- Newly fitted kitchen
- Off road parking

MJM Estates are delighted to offer this modernised unfurnished two bedroom detached bungalow occupying a non estate position. The property has the benefit of newly fitted kitchen, bathroom suite and new floor coverings throughout

## £1,100 PCM Unfurnished

Entrance hall Built in storage cupboard

Lounge 12'6 max x 11'9" (3.81m max x 3.58m)

Bedroom one 10'4" x 9'5" (3.15m x 2.87m)

Bedroom two 10'9" x 9'8" (3.28m x 2.95m)

Bathroom 7' x 6'" (2.13m x 1.83m)

Newly fitted white suite

Kitchen/dining room  $14'7" \times 10'4" (4.45m \times 3.15m)$ Newly fitted units including built in hob and oven

Outside

Shared driveway access to off road parking to the front of the property.