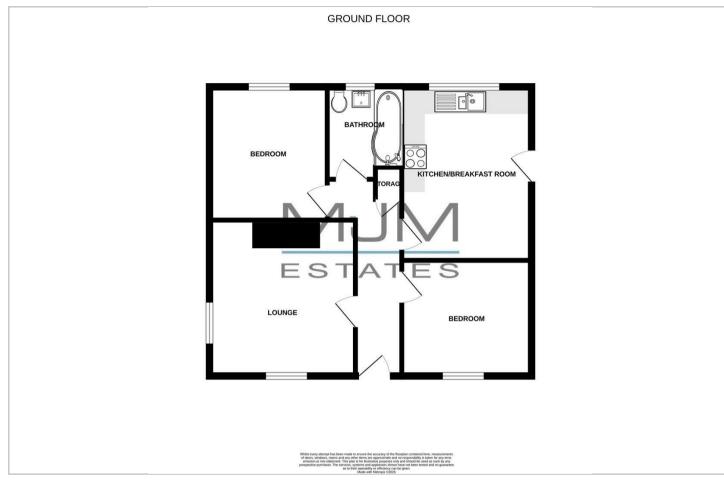

## £1,100 PCM Unfurnished

Entrance hall Built in storage cupboard

Lounge 12'6 max x 11'9" (3.81m max x 3.58m)

Bedroom one 10'4" x 9'5" (3.15m x 2.87m)

Bedroom two 10'9" x 9'8" (3.28m x 2.95m)

Bathroom 7' x 6'" (2.13m x 1.83m)

Newly fitted white suite

Kitchen/dining room  $14'7" \times 10'4" (4.45m \times 3.15m)$ Newly fitted units including built in hob and oven

Outside

Shared driveway access to off road parking to the front of the property.

Floor Plans Location Map