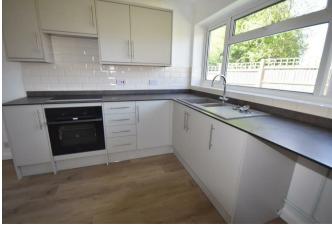

# Brook Street, Great Bromley

Colchester, CO7 7HX

- New white bathroom suite
- New floor covering
- Oil heating

- Newly fitted kitchen
- Off road parking

MJM Estates are delighted to offer this modernised unfurnished two bedroom detached bungalow occupying a non estate position. The property has the benefit of newly fitted kitchen, bathroom suite and new floor coverings throughout

Newly fitted white suite

Kitchen/dining room  $14'7" \times 10'4" (4.45m \times 3.15m)$ Newly fitted units including built in hob and oven

Outside

Shared driveway access to off road parking to the front of the property.