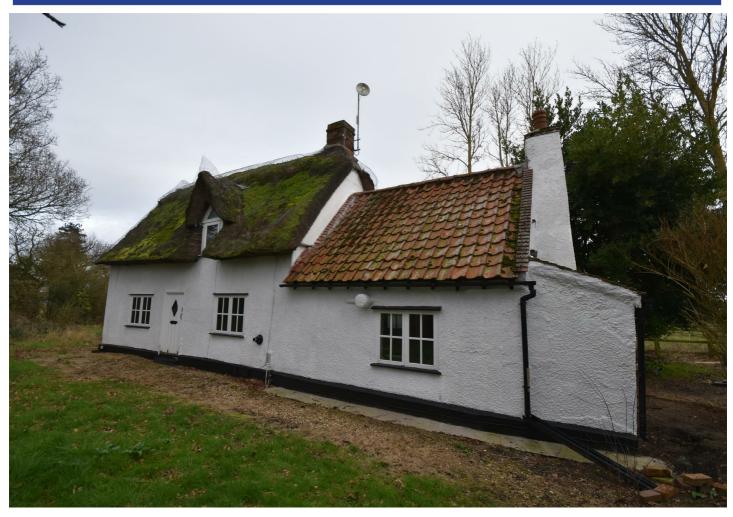

## Harwich Road, Colchester, CO7 8SU £1,100 PCM

Unfurnished two bedroom detached period thatched cottage located in Little Bentley. The property has many period features including two stairs cases and exposed beams in the lounge. The property comprise in brief:- Part timbered door into kitchen breakfast room with tiled floor double aspect windows, base and eye level cupboards, one and quarter bowl drainer sink unit, stairs to floor floor bathroom. Washing machine and integrated dishwasher. Lounge with feature fireplace. Double aspect windows. Stairs to first floor bedrooms.

- Cart lodge + Ample off road Oil heating parking
- Detached

Good size plot