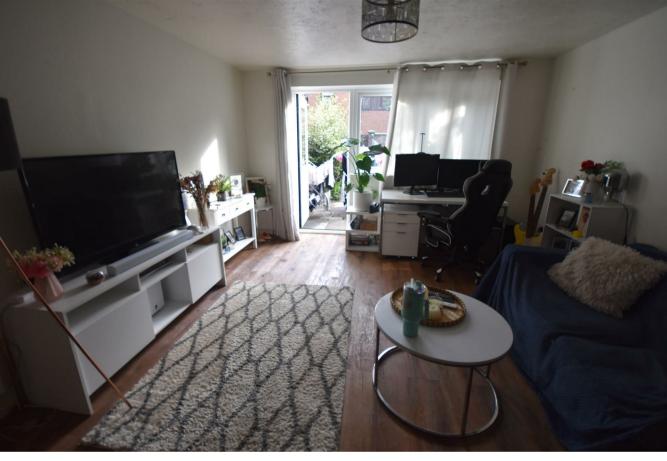

#### General information

Unfurnished modern style two bedroom terrae house located within a short distance of Manningtree high street. The property comprises in brief:- Modern fitted kitchen bas and eye level cupboards single drainer sink unit double glazed window to front elevation, built in hob oven and extractor hood over. Good size lounge situated to the rear with spiral staircase to first floor. Door leading out onto rear garden, Electric heater. On the first floor two bedroom and bathroom. The bathroom comprises white suite paneled bath electric shower and shower screen, part tiling to walls WC and hand basin.