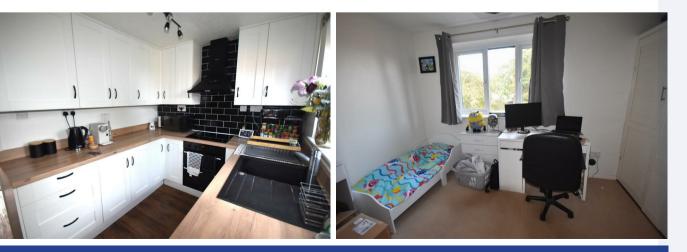

#### General information

Unfurnished modern style two bedroom terrae house located within a short distance of Manningtree high street. The property comprises in brief:- Modern fitted kitchen bas and eye level cupboards single drainer sink unit double glazed window to front elevation, built in hob oven and extractor hood over. Good size lounge situated to the rear with spiral staircase to first floor. Door leading out onto rear garden, Electric heater. On the first floor two bedroom and bathroom. The bathroom comprises white suite paneled bath electric shower and shower screen, part tiling to walls WC and hand basin.

| Kitchen<br>Double glazed front entrance door | 13' x 7'9" (3.96m x 2.36m)    |
|----------------------------------------------|-------------------------------|
| Lounge<br>Spiral staircase to first floor    | 16'9" x 13'1" (5.11m x 3.99m) |
| First floor                                  |                               |
| Bedroom one                                  | 13'1" x 8'7" (3.99m x 2.62m)  |
| Bedroom two<br>Wardrobe                      | 11' x 7'10" (3.35m x 2.39m)   |
| Bathroom<br>White suite                      | 7'5" x 4'10" (2.26m x 1.47m)  |