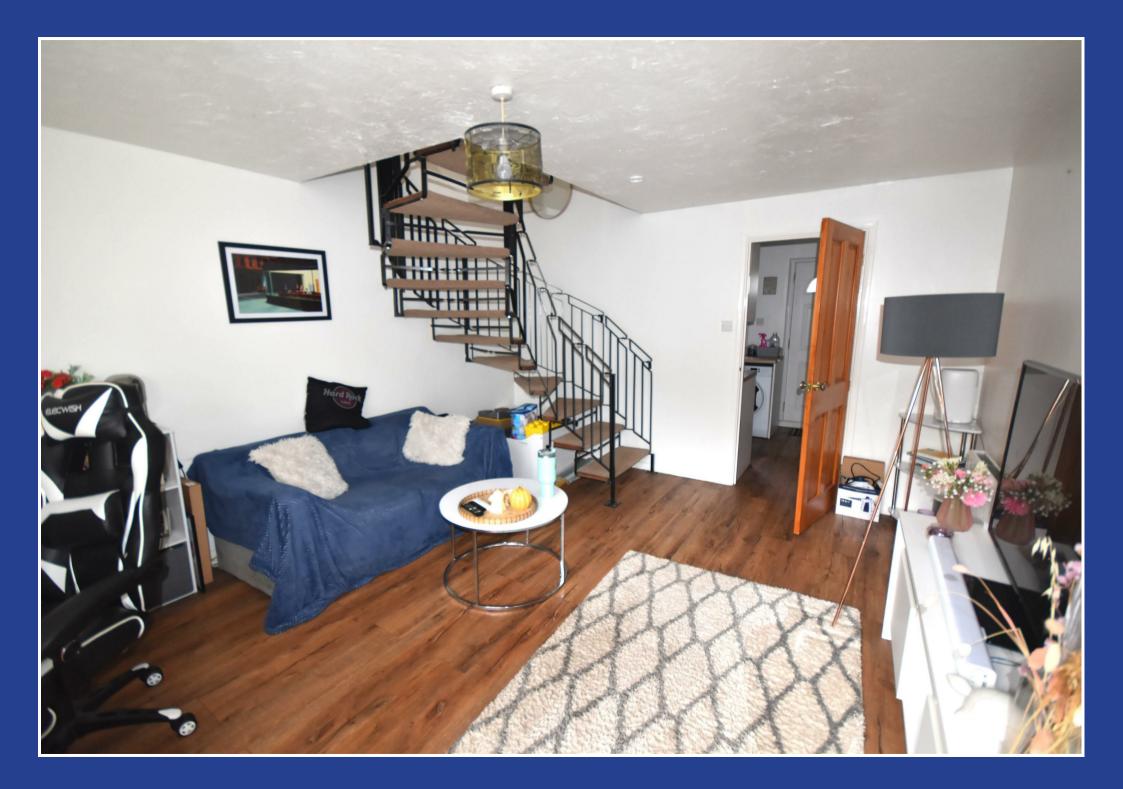

#### General information

Unfurnished modern style two bedroom terrae house located within a short distance of Manningtree high street. The property comprises in brief:- Modern fitted kitchen bas and eye level cupboards single drainer sink unit double glazed window to front elevation, built in hob oven and extractor hood over. Good size lounge situated to the rear with spiral staircase to first floor. Door leading out onto rear garden, Electric heater. On the first floor two bedroom and bathroom. The bathroom comprises white suite paneled bath electric shower and shower screen, part tiling to walls WC and hand basin.

| Kitchen<br>Double glazed front entrance door | 13' x 7'9" (3.96m x 2.36m)    |
|----------------------------------------------|-------------------------------|
| Lounge<br>Spiral staircase to first floor    | 16'9" x 13'1" (5.11m x 3.99m) |
| First floor                                  |                               |
| Bedroom one                                  | 13'1" x 8'7" (3.99m x 2.62m)  |
| Bedroom two<br>Wardrobe                      | 11' x 7'10" (3.35m x 2.39m)   |
| Bathroom<br>White suite                      | 7'5" x 4'10" (2.26m x 1.47m)  |

#### Important information

The rent is exclusive of utilities and council tax. Initial term 12 month assured shorthold tenancy long-term preferred Deposit £1096 Landlords restriction No smokers, no pets, would suit professional couple EPC rating C (Current 69- potential 96) We understand the property to be council tax band B Tendring district council Special note:- Spiral staircase in the lounge. Available: Approx mid November 2023