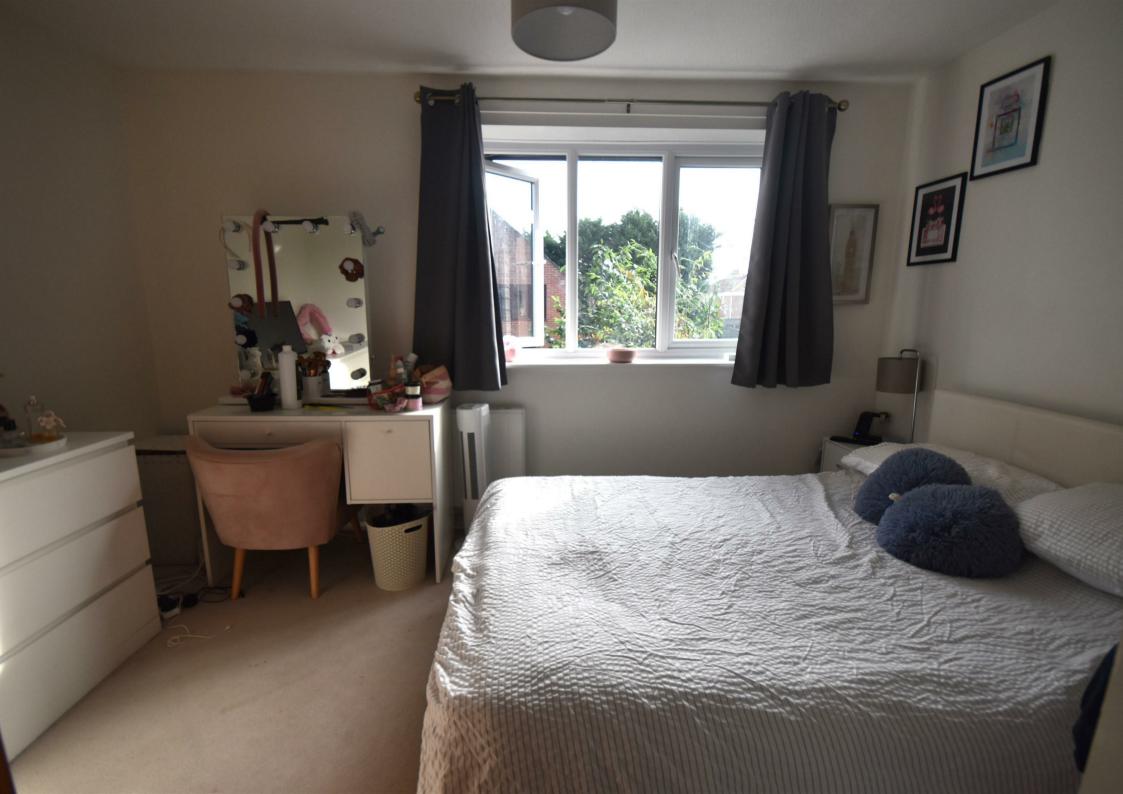

| Kitchen<br>Double glazed front entrance door | 13' x 7'9" (3.96m x 2.36m)    |
|----------------------------------------------|-------------------------------|
| Lounge<br>Spiral staircase to first floor    | 16'9" x 13'1" (5.11m x 3.99m) |
| First floor                                  |                               |
| Bedroom one                                  | 13'1" x 8'7" (3.99m x 2.62m)  |
| Bedroom two<br>Wardrobe                      | 11' x 7'10" (3.35m x 2.39m)   |
| Bathroom<br>White suite                      | 7'5" x 4'10" (2.26m x 1.47m)  |