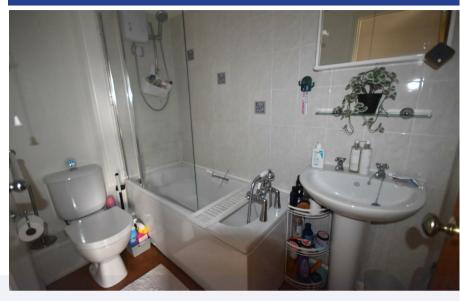

#### General information

Unfurnished modern style two bedroom terrae house located within a short distance of Manningtree high street. The property comprises in brief:- Modern fitted kitchen bas and eye level cupboards single drainer sink unit double glazed window to front elevation, built in hob oven and extractor hood over. Good size lounge situated to the rear with spiral staircase to first floor. Door leading out onto rear garden, Electric heater. On the first floor two bedroom and bathroom. The bathroom comprises white suite paneled bath electric shower and shower screen, part tiling to walls WC and hand basin.

| Kitchen<br>Double glazed front entrance door | 13' x 7'9" (3.96m x 2.36m)    |
|----------------------------------------------|-------------------------------|
| Lounge<br>Spiral staircase to first floor    | 16'9" x 13'1" (5.11m x 3.99m) |
| First floor                                  |                               |
| Bedroom one                                  | 13'1" x 8'7" (3.99m x 2.62m)  |
| Bedroom two<br>Wardrobe                      | 11' x 7'10" (3.35m x 2.39m)   |
| Bathroom<br>White suite                      | 7'5" x 4'10" (2.26m x 1.47m)  |