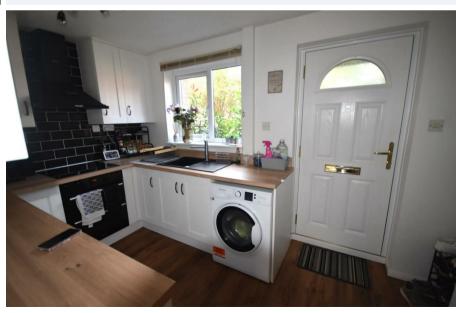

#### General information

Unfurnished modern style two bedroom terrae house located within a short distance of Manningtree high street. The property comprises in brief:- Modern fitted kitchen bas and eye level cupboards single drainer sink unit double glazed window to front elevation, built in hob oven and extractor hood over. Good size lounge situated to the rear with spiral staircase to first floor. Door leading out onto rear garden, Electric heater. On the first floor two bedroom and bathroom. The bathroom comprises white suite paneled bath electric shower and shower screen, part tiling to walls WC and hand basin.

| Kitchen<br>Double glazed front entrance door | 13' x 7'9" (3.96m x 2.36m)    |
|----------------------------------------------|-------------------------------|
| Lounge<br>Spiral staircase to first floor    | 16'9" x 13'1" (5.11m x 3.99m) |
| First floor                                  |                               |
| Bedroom one                                  | 13'1" x 8'7" (3.99m x 2.62m)  |
| Bedroom two<br>Wardrobe                      | 11' x 7'10" (3.35m x 2.39m)   |
| Bathroom<br>White suite                      | 7'5" x 4'10" (2.26m x 1.47m)  |